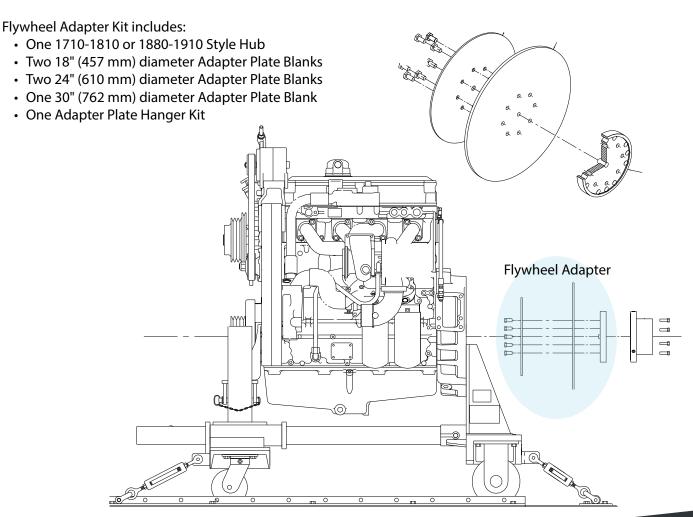

## Flywheel Adapter Kit / Engine Dynamometer

## Flywheel Adapter Kit

The flywheel adapter plate bolts to the flywheel of the engine. The flywheel adapter plate is available with a rough-cut diameter, from 12 - 30" (305 - 762 mm) and is pre-formed and machined to mate with a hub. Final machining of the outside diameter and drilling of the attaching holes to fit the clutch cover bolt holes in the flywheel must be performed by the purchaser to ensure correct fit. Additional adapter plates are available for purchase separately.

## Flywheel Adapter Kit features include:

- Adapter plate can be drilled with various flywheel patterns, avoid stocking different plates for each engine model tested.
- Hub is bolted to the flywheel adapter plate to ensure proper location and centering of the driveshaft and has threaded holes for direct attachment of driveshaft cap screws.