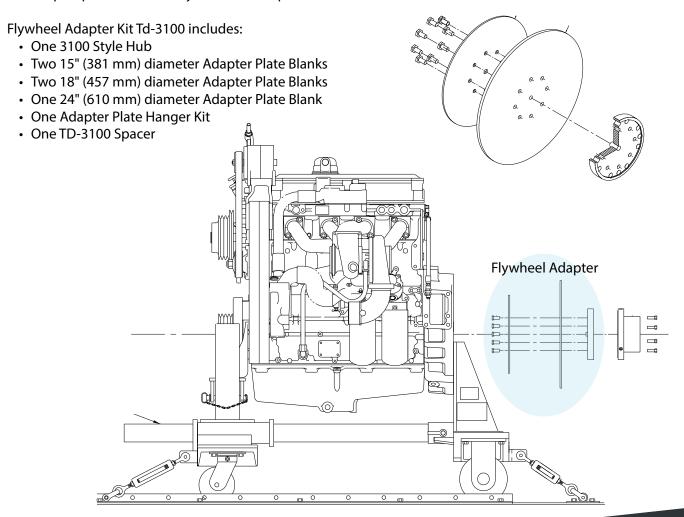

## Flywheel Adapter Kit TD-3100 / Engine Dynamometer

## Flywheel Adapter Kit TD-3100

The flywheel adapter plate bolts to the flywheel of the engine. The flywheel adapter plate is available with a rough-cut diameter, from 15 - 24" (381 - 610 mm) and is pre-formed and machined to mate with a hub. Final machining of the outside diameter and drilling of the attaching holes to fit the clutch cover bolt holes in the flywheel must be performed by the purchaser to ensure correct fit. Additional adapter plates are available for purchase separately.

## Flywheel Adapter Kit features include:

- Adapter plate can be drilled with various flywheel patterns, avoid stocking different plates for each engine model tested.
- Hub is bolted to the flywheel adapter plate to ensure proper location and centering of the dynamometer.
- A spacer is introduced between the flywheel housing adapter and the trunnion housing to compensate for the adapter plate and 3100 style hub build up.