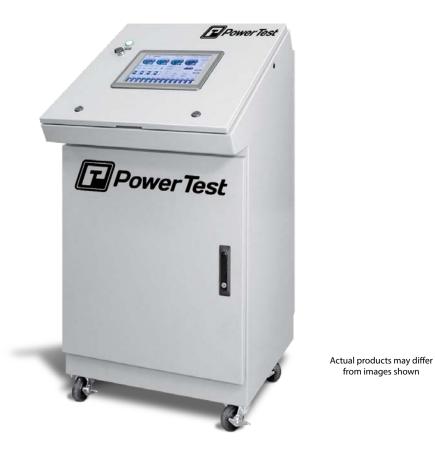

The ASC Electronic Shift Console has been designed especially for non-dealer service centers that require the ability to exercise multiple transmissions outside of the vehicle in conjunction with our family of transmission test stands during testing.

## Features

- Durable, portable, self-contained industrial grade cabinet
- Designed for use with any transmission test stand or dynamometer
- System is supplied with a touch-screen computer loaded with our Shift Command software.
- · Easily switch between shift profiles
- · Eliminates the expense and need for multiple TCUs
- Convenient quick disconnects for fast changeover
- Easily upgradable to accommodate for future testing needs