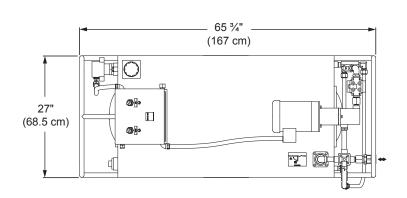

With its added mobility, the Oil Preheat and Supply Cart can be used in multiple test cells.

DK0008 Oil Preheat and Supply Cart shown

|                             |        | Electrical      | Empty Weight            |       |
|-----------------------------|--------|-----------------|-------------------------|-------|
| Description                 | Part # | Amperage (Amps) | Voltage                 | (lbs) |
| Oil Preheat and Supply Cart | DK0008 | 30              | 480 VAC, 60 Hz, 3 Phase | 522   |