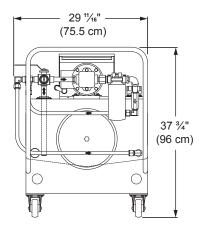

With its added mobility, the Oil Preheat and Supply Cart can be used in multiple test cells.

DK0008 Oil Preheat and Supply Cart shown

|                             |        | Electrical      | Empty Weight            |       |
|-----------------------------|--------|-----------------|-------------------------|-------|
| Description                 | Part # | Amperage (Amps) | Voltage                 | (lbs) |
| Oil Preheat and Supply Cart | DK0008 | 30              | 480 VAC, 60 Hz, 3 Phase | 522   |