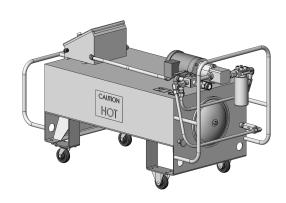

## Oil Preheat and Supply Cart

## **Overview**

The Power Test Oil Preheat and Supply Cart provides a ready 60 gallon supply of filtered, preheated oil. The supply cart can be used to fill and/or drain oil from transmissions.

With its added mobility, the Oil Preheat and Supply Cart can be used in multiple test cells.

DK0008 Oil Preheat and Supply Cart shown

|                             |        | Electrical      | Empty Weight            |       |
|-----------------------------|--------|-----------------|-------------------------|-------|
| Description                 | Part # | Amperage (Amps) | Voltage                 | (lbs) |
| Oil Preheat and Supply Cart | DK0008 | 30              | 480 VAC, 60 Hz, 3 Phase | 522   |