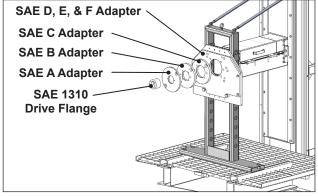

Optional SAE A, B, C, D-F Adapters shown with Universal Housing Support. (Adapters sold separately)

Optional SAE 1, 2, 3, & 4 Adapters shown with Universal Housing Support. (Adapters sold separately)

Description Part #
Universal Housing Support Asm (UHS) 22K2330