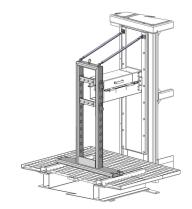

## Overview

The Universal Housing Support is used to support, secure and connect various pumps, motors, and transmissions to the test stand.

## Universal Housing Support Kit:

- Adjustable center line height up to 42-7/16" (1205 mm).
- Can be used in conjunction with Bell Housing Assembly (sold separately) to allow various transmission models to be coupled and aligned to the test stand.
- Transmission Adapter Rings (sold separately) can be used to allow multiple transmission models to be coupled onto a single Bell Housing Assembly (sold separately).
- Can be used in conjunction with Pump and Motor Support Kit (sold separately) to support, secure and connect various pumps and motors to the test stand.

22K2330 - Universal Housing Support shown

Optional SAE 0 Bell Housing Adapter and SAE 0 to SAE 1, SAE 0 to SAE 2, & SAE 0 to SAE 3 Adapter Rings shown with Universal Housing Support. (Adapters & Bell Housings sold separately)