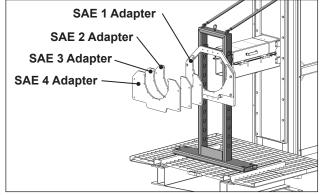

Optional SAE A, B, C, D-F Adapters shown with Universal Housing Support. (Adapters sold separately)

Optional SAE 1, 2, 3, & 4 Adapters shown with Universal Housing Support. (Adapters sold separately)

Description Part #
Universal Housing Support Asm (UHS) 22K2330