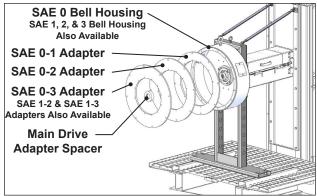

22K2330 - Universal Housing Support shown

Optional SAE 0 Bell Housing Adapter and SAE 0 to SAE 1, SAE 0 to SAE 2, & SAE 0 to SAE 3 Adapter Rings shown with Universal Housing Support. (Adapters & Bell Housings sold separately)