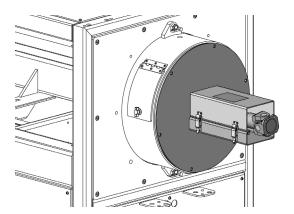

## Powershift Transmission Drive Kit - 22K2171

22K2171 - Drive Shaft Adapter Kit - Trans Input - 450 shown

## Overview

The Powershift Transmission Drive kit assembles all the necessary components to connect to the model 450E's main drive adapter. Kits include driveshaft, driveshaft guard, and main drive adapters.

## Powershift Transmission Drive Kit

- Driveshafts feature adjustable lengths to allow for varying lengths to the unit under test.
- Driveshaft guard features a hinged cover to allow access to the drive shaft.
- 450E main drive adapter facilitates quick coupling to machine.