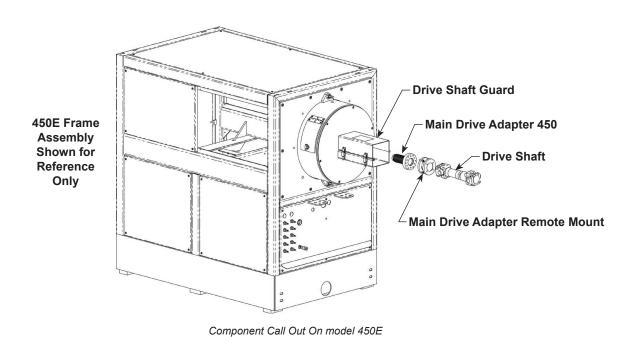

## Overview

The Powershift Transmission Drive kit assembles all the necessary components to connect to the model 450E's main drive adapter. Kits include driveshaft, driveshaft guard, and main drive adapters.

## Powershift Transmission Drive Kit

- Driveshafts feature adjustable lengths to allow for varying lengths to the unit under test.
- Driveshaft guard features a hinged cover to allow access to the drive shaft.
- 450E main drive adapter facilitates quick coupling to machine.