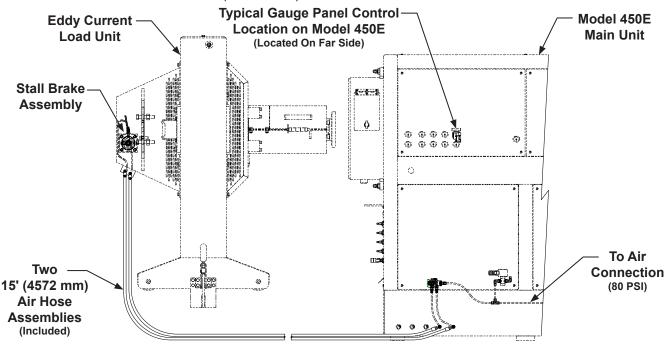

## Stall Brake Add-On - 535604

## Overview

The Stall Brake Add-On uses an air actuated brake assembly installed into the Eddy Current Load unit to stall the transmission output using straightforward controls.

## Stall Brake Add-On:

- Allows for automated stall testing when used in conjunction with the PowerNet-TD Data Acquisition and Control system.
- Utilizes the required 80 PSI air supply on model 450E's.
- Can be included with Eddy's on all test stands.
- Provides a safer stall test operation by eliminating the installation of the manual stall bar.
- Max. Stall Torque:

w/ Stall Bar: 2,000 Lb-ft. (2,712 N-m) w/ Air Brake: 3,000 Lb-ft. (4,067 N-m)

535604 - Stall Brake Kit Add-On For Eddy Current Load Units shown

Stall Brake Add-On - Air (Eddy Trolley)

Description

Part #

535604