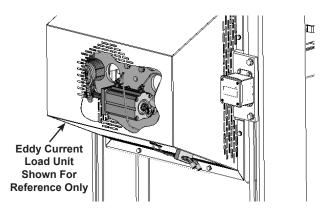

## Stall Brake Add-On - 535604

## Overview

The Stall Brake Add-On uses an air actuated brake assembly installed into the Eddy Current Load unit to stall the transmission output using straightforward controls.

w/ Stall Bar: 2,000 Lb-ft. (2,712 N-m) w/ Air Brake: 3,000 Lb-ft. (4,067 N-m)

535604 - Stall Brake Kit Add-On For Eddy Current Load Units shown

Stall Brake Add-On - Air (Eddy Trolley)

Description

Part #

535604