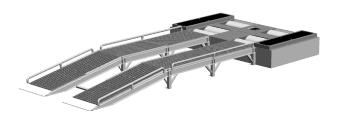

## Above Ground Installation Kit

Above Ground Installation Kit shown

## **Overview**

Power Test can provide an above ground installation kit with all EC-Series chassis dynamometers. The above ground installation kits are an ideal choice if you are leasing a building, may relocate in the future or simply do not want to construct a chassis dynamometer pit.

Above Ground Installation Kit:

- Are custom-configured to your individual requirements.
- Typically consisting of a structural steel ramp set, machinery mounts, level kit, side skirt kit, and a vehicle restraint set.
- Allows for relocation and transportation.
- Available in a variety of lengths and capacities.