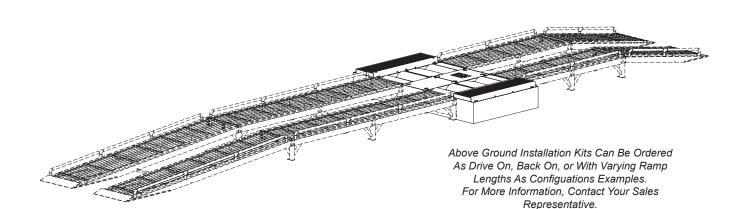

Above Ground Installation Kit:

- Are custom-configured to your individual requirements.
- Typically consisting of a structural steel ramp set, machinery mounts, level kit, side skirt kit, and a vehicle restraint set.
- Allows for relocation and transportation.
- Available in a variety of lengths and capacities.