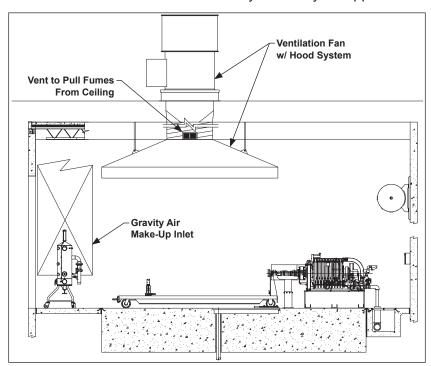

## Overview

The Engine Dynamometer Exhaust System uses a exhaust fan to pull cool make-up air into the room as it evacuates hot air and exhaust gases from the room.

Contact a Power Test representative for more information or to configure a room exhaust system for your application requirements.

Hood Exhaust System shown