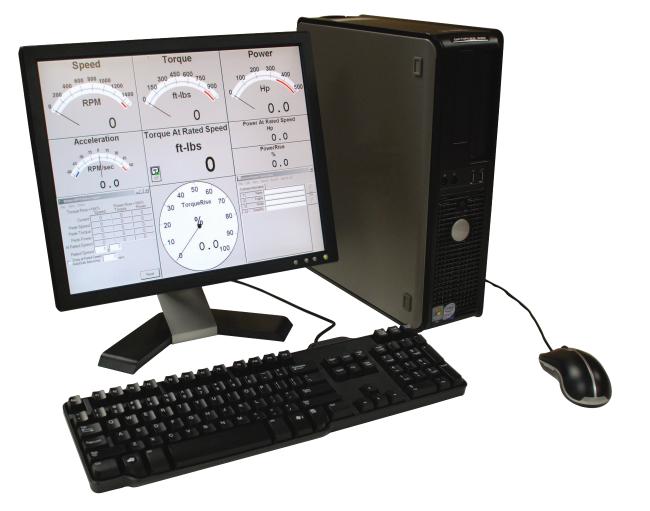

## DPM BASIC INSTRUMENTATION

DataLogger DPM3 Software shown with Optional Computer

DataLogger DPM3 software is now standard with the DPM 300 series. The DataLogger is a Windows-based software program that allows the user to view engine speed, torque and horsepower on screen, "auto-grab" data as often as once per second, and print out simple graphs and spreadsheets.