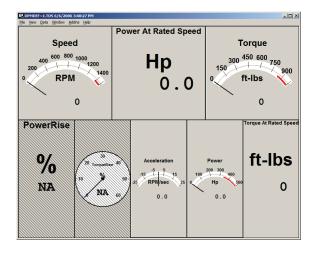

## **DPM BASIC INSTRUMENTATION**

The DPM 300 series provides the operator with speed, torque and power displays measured directly from the absorber. The data is displayed on large 2.4 inch panels. The DPM is available in four configurations.

DataLogger DPM3 software is now standard with the DPM 300 series. The DataLogger is a Windows-based software program that allows the user to view engine speed, torque and horsepower on screen, "auto-grab" data as often as once per second, and print out simple graphs and spreadsheets.