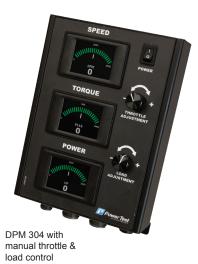

## **DPM BASIC INSTRUMENTATION**

The DPM 300 series provides the operator with speed, torque and power displays measured directly from the absorber. The data is displayed on large 2.4 inch panels. The DPM is available in four configurations.

| DPM 301 |                        | Data Only                            |
|---------|------------------------|--------------------------------------|
| DPM 302 | Designed for AG Dyno   | Data and Manual Load                 |
| DPM 303 | Designed for EMTS Dyno | Data, Speed Limit & Manual Throttle  |
| DPM 304 |                        | Data, Manual Throttle & Load Control |